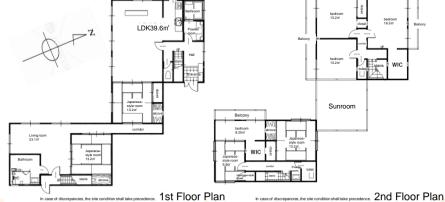

© Zoning: Category I Low-rise Residential Zone

Structure: Lightweight steel frame, 2 floors above ground

Land Area: 515.00m<sup>2</sup> Building Area: 239.75m<sup>2</sup>

Road Width: 6.0m (North side), 6.3m (North side)
Road Frontage: 26.9m (North side), 24.9m (East side), No private road burden 
No Setback Requirements
Building Coverage Ratio: 40% 
Floor Area Ratio: 80%

Land Area: 515 m<sup>2</sup>

Osaka Prefecture Governor License (2) No. 58189 Mash Co., Ltd. English and Chinese Hotline: 090-9879-4615 F1 Rivista Senri, 1-1, Furuedai 5-chome, Suita City, Osaka Prefecture, Japan (Senri Office) 3-11, Fujishirodai 2-chome, Suita City, Osaka Prefecture, Japan (Head Office)